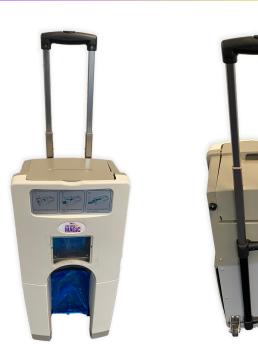

# Small Dispenser With Handle

### **DESCRIPTION**

The all new SCMSM Small Dispenser is designed for all environments and areas where safety, speed, and compliance are critical. Its unique, sturdy design allows workers to put on shoe covers quickly, easily, and safely.

This version of our classic Small Dispenser features a retractable locking handle and wheels for easy movement and mobility.

#### **FEATURES**

- · Easy to load up to 55 pairs of shoe covers at a time
- Hands free operation
- Reduced application time (more than 4x faster)
- Increased worker safety and compliance
- Reduced contamination and errors
- Easy to clean
- Requires no electricity
- Small size allows for easy temporary installations
- Retractable locking handle
- Wheels