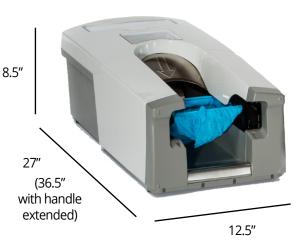

Small Dispenser features a retractable locking handle and wheels for easy movement and mobility.

#### **FEATURES**

- · Easy to load up to 55 pairs of shoe covers at a time
- Hands free operation
- Reduced application time (more than 4x faster)
- Increased worker safety and compliance
- Reduced contamination and errors
- Easy to clean
- Requires no electricity
- Small size allows for easy temporary installations
- Retractable locking handle
- Wheels



order@shoecovermagic.ca www.shoecovermagic.ca

### **FAST FACTS**

**Material** Stainless steel Painted steel, High-impact ABS plastic

**Capacity** One (1) shoe cover refill bundle (up to 55 pairs)

#### PACKAGING

| Item #  | Weight | lх |
|---------|--------|----|
| SCMSM-H | 25 lbs | 30 |

**x w x h (in)** 80 x 15 x 11

## DIMENSIONS