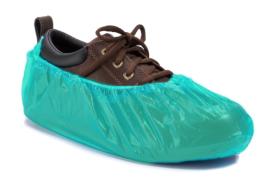

### **DESCRIPTION**

This light-duty, waterproof shoe cover is made of chlorinated polyethylene (CPE). It is a great low-cost solution for light-duty projects. (contains DPE542).

12-month product life at 30 degrees C storage temperature from the manufacturing date. At the end of its product life, the shoe cover is degradable within 12-24 months when disposed of in an environment where oxygen, UV light, and heat are present.

# **FEATURES**

- Lightweight
- Elastic band for a secure fit
- One size fits most (up to a men's size 15)

#### Color

Green