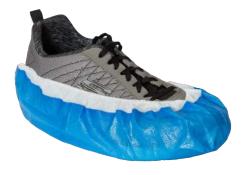

# **DESCRIPTION**

Made from a durable polypropylene base layer, coated with a layer of chlorinated polyethylene. This durable waterproof shoe cover is perfect for users with large work boots.

### **FEATURES**

- Waterproof CPE coating on bottom
- Extra-deep to accommodate larger shoes & workboots
- Elastic band for secure fit
- Lightweight but durable
- One size fits most (up to a men's size 15)