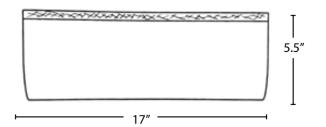

his durable waterproof shoe cover is perfect for users with large work boots.

### **FEATURES**

- Waterproof CPE coating on bottom
- Extra-deep to accommodate larger shoes & workboots
- Elastic band for secure fit
- Lightweight but durable
- One size fits most (up to a men's size 15)

## CERTIFICATIONS

Recommended for ISO classification 1 - 9, (per IEST-RP-CC003.3). Tested via Helmke Drum.

## **FAST FACTS**

Material Base: Spunbond Polypropylene Bottom: CPE

Seams Heat sealed

**Color** White with blue coating

**Other** Anti-Static Non-Skid

#### PACKAGING

| ltem #   | Pairs     | l x w x h (in) | Wt (lbs) |
|----------|-----------|----------------|----------|
| SCMCP-1  | 35 bundle | 14 x 6.5 x 5   | 2        |
| SCMCP525 | 525 case  | 20 x 15 x 27   | 32       |

#### DIMENSIONS